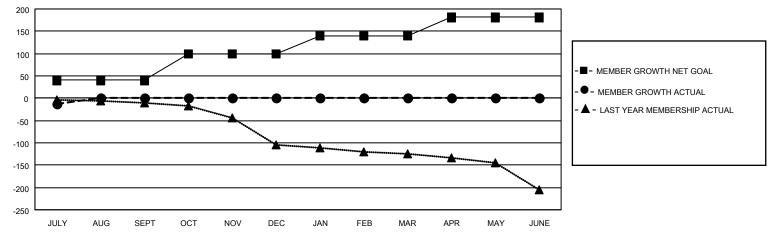

## GOALS AND ACTUAL MEMBERS CUMULATIVE

| DROPPED CLUBS: 0 |    | 14 CLUBS OF 59 ADDED 1 OR MORE<br>NEW MEMBERS | GENDER DISTRIBUTION  MALE 1,041 (64.50%)  FEMALE 573 (35.50%) |                  |     |
|------------------|----|-----------------------------------------------|---------------------------------------------------------------|------------------|-----|
| DROPPED MEMBERS  |    |                                               | PEIVIALE                                                      | 373 (33.3070)    |     |
| DECEASED         | 1  | CLICK HERE FOR CUMULATIVE                     | TOTAL FAMILY UNIT MEMBERS                                     |                  | 206 |
| CLUB CANCELLED   | 0  | MEMBERSHIP DATA                               |                                                               | 0.000//NO.1141.5 | 104 |
| OTHER 35         |    |                                               | FAMILY MEMBERS PAYING HALF DUES                               |                  | 104 |
| TOTAL            | 36 |                                               | Bozo                                                          |                  |     |